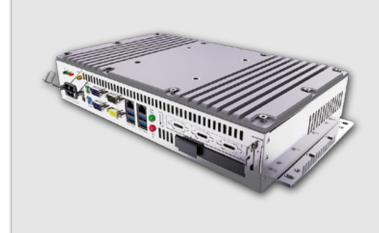

#### **Industrial Computer**

**Industrial Barebone Computer BPC-400 Series** 

Artech Barebone PC's are industrial computers that are produced from high quality industrial parts and used in production environments with their integrated designs and robust structures.

# **Industrial Computer**

**Industrial Barebone Computer BPC-400 Series** 

Fanless Cortex Android Processor

**Compact Design** 

Price / Performance Product

Industrial Dust Protected
Aluminium Case

12 VDC Option