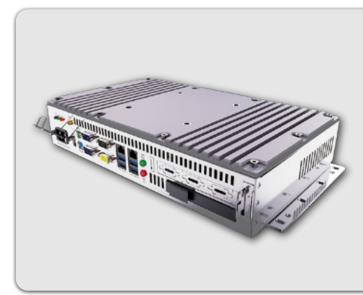

#### **Industrial Computer**

**Industrial Barebone Computer BPC-400 Series** 

Artech Barebone PC's are industrial computers that are produced from high quality industrial parts and used in production environments with their integrated designs and robust structures.

# **Industrial Computer**

**Industrial Barebone Computer BPC-400 Series** 

Fanless Cortex Android Processor

**Compact Design** 

Price / Performance Product

Industrial Dust Protected
Aluminium Case

12 VDC Option