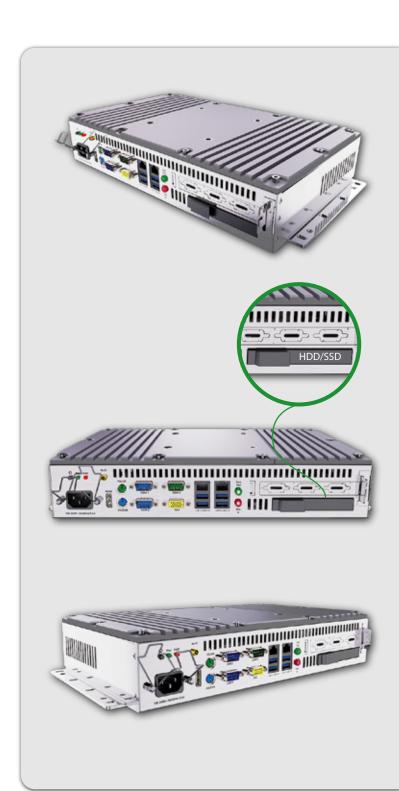

#### **ORDER CODE**

: j1900/i5/i7 Cpu : 220VAC / 24VDC Feed : 4GB/8GB/16GB Ram : 500 GB HDD/64GB/128GB/256 SSD **HDD** Wi-Fi : 802.11 b / g (Optional)

| SYSTEM           |                                                            |
|------------------|------------------------------------------------------------|
| Сри              | : Intel® Celeron j1900 / Intel® Icore I5/I7                |
| Cache            | : 2nd Level Depends on CPU                                 |
| Memory           | : DDR3 SoDIMM 4GB/8GB/16GB                                 |
| Video Ram        | : Maks 128 MB Shared Memory                                |
| Chipset          | : Intel® Soc / QM77                                        |
| Watchdog Timer   | : 255 Level Reset                                          |
| INPUT/OUTPUT     |                                                            |
| Serial Port      | : 3 x RS-232 Ports                                         |
| Parallel Port    | : SPP/EPP/ECP(Optional)                                    |
| Usb Port         | : 4 x USB 2.0 Uyumlu                                       |
| LAN              | : Dual LAN; LAN2 as Realtek RTL8100C Fast Ethernet / , LAN |
| Wireless LAN     | : 802.11 b / g (Optional)                                  |
| Sound            | : Line in & Out (AC'97 Codec Audio)                        |
| Expansion Slot   | : PCI, MiniPCIe                                            |
| DATA STORAGE     |                                                            |
| HDD Type         | : 2.5" HDD                                                 |
| HDD Strorage     | : 500GB HDD/64GB/128GB/256GB SSD                           |
| FEED             |                                                            |
| Input            | : 220VAC / 24VDC                                           |
| Adapter          | : Included                                                 |
| VIDEO OUTPUT     |                                                            |
| Tip              | : HDMI/DP/DVI/VGA (Optional)                               |
| Maks.Çözünürlük  | : 1920x1080/2560x1600 (Optional)                           |
| ENVIRONMENTAL    | FEATURES                                                   |
| Working Temp     | : 0 ~ 50°C                                                 |
| Storage Humidity | : 5 ~ 95% (Non-Condensing)                                 |
| Case             | : Heavy Duty Metal Case                                    |
| Weight           | : Variable According to CPU                                |
| Dimensions       | : Variable According to CPU                                |
| Mounting         | : Panel, Wall and Vesa                                     |