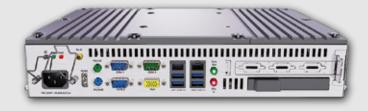

#### **Industrial Computer**

**Industrial Barebone Computer BPC-400 Series** 

Artech Barebone PC's are industrial computers that are produced from high quality industrial parts and used in production environments with their integrated designs and robust structures.

# **Industrial Computer**

**Industrial Barebone Computer BPC-400 Series** 

Fanless Cortex Android Processor

**Compact Design** 

Price / Performance Product

Industrial Dust Protected
Aluminium Case

12 VDC Option