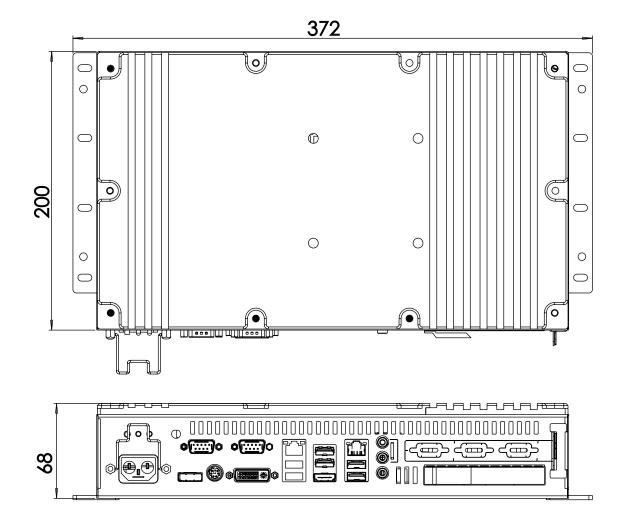

#### **ORDER CODE**

: j1900/i5/i7 Cpu : 220VAC / 24VDC Feed : 4GB/8GB/16GB Ram : 500 GB HDD/64GB/128GB/256 SSD **HDD** Wi-Fi : 802.11 b / g (Optional)

| SYSTEM           |                                                            |
|------------------|------------------------------------------------------------|
| Сри              | : Intel® Celeron j1900 / Intel® Icore I5/I7                |
| Cache            | : 2nd Level Depends on CPU                                 |
| Memory           | : DDR3 SoDIMM 4GB/8GB/16GB                                 |
| Video Ram        | : Maks 128 MB Shared Memory                                |
| Chipset          | : Intel® Soc / QM77                                        |
| Watchdog Timer   | : 255 Level Reset                                          |
| INPUT/OUTPUT     |                                                            |
| Serial Port      | : 3 x RS-232 Ports                                         |
| Parallel Port    | : SPP/EPP/ECP(Optional)                                    |
| Usb Port         | : 4 x USB 2.0 Uyumlu                                       |
| LAN              | : Dual LAN; LAN2 as Realtek RTL8100C Fast Ethernet / , LAN |
| Wireless LAN     | : 802.11 b / g (Optional)                                  |
| Sound            | : Line in & Out (AC'97 Codec Audio)                        |
| Expansion Slot   | : PCI, MiniPCIe                                            |
| DATA STORAGE     |                                                            |
| HDD Type         | : 2.5" HDD                                                 |
| HDD Strorage     | : 500GB HDD/64GB/128GB/256GB SSD                           |
| FEED             |                                                            |
| Input            | : 220VAC / 24VDC                                           |
| Adapter          | : Included                                                 |
| VIDEO OUTPUT     |                                                            |
| Tip              | : HDMI/DP/DVI/VGA (Optional)                               |
| Maks.Çözünürlük  | : 1920x1080/2560x1600 (Optional)                           |
| ENVIRONMENTAL    | FEATURES                                                   |
| Working Temp     | : 0 ~ 50°C                                                 |
| Storage Humidity | : 5 ~ 95% (Non-Condensing)                                 |
| Case             | : Heavy Duty Metal Case                                    |
| Weight           | : Variable According to CPU                                |
| Dimensions       | : Variable According to CPU                                |
| Mounting         | : Panel, Wall and Vesa                                     |